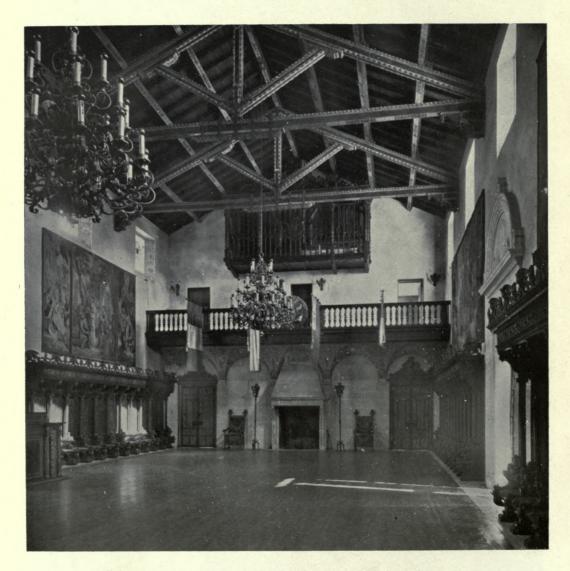

Decorative Plaster Work; Gilbert Seale & Son, 22 Lomond Grove, Camberwell, S.E.



HEPWORTH AND WORNUM, ARCHITECTS. General Contractors: Hall, Beddall & Co., Pitfield Wharf, Waterloo Bridge, S.E. I. Heating and Ventilating and Hot Water Supply: F. Edwards & Son, 6 Great Marlborough Street, W. I. Casements and Metal Work: The Luxerr Prism Co., 16 Hill Street, E.C. 2. Decorative Plaster Work: Gilbert Seale & Son, 22 Lomond Grove, Camberwell, S.E. No. 3 SEAMORE PLACE, W.: THE MUSIC ROOM.



THE YORK DINING ROOM: FRASCATI,

STANLEY HAMP, ARCHITECT (COLLCUTT AND HAMP.)

Decorative Plaster Work: G. Jackson & Sons, Ltd., Rathbone Place, W.C.



THE YORK DINING ROOM: FRASCATI, STA

STANLEY HAMP, ARCHITECT (COLLCUTT AND HAMP.)

Decorative Plaster Work: G. JACKSON & Sons, Ltd., Rathbone Place, W.



THE MUSIC ROOM TOWARDS BALCONY: SWALLOW BROOK FARM.

B. WISTAR MORRIS, ARCHITECT.







H. H. JEWELL, ARCHITECT.

SHAWFORD HOUSE: GARDEN HALL.







# Interior Domestic Architecture.



H. H. JEWELL, ARCHITECT.

SHAWFORD HOUSE: THE BEDROOM.

# Interior Domestic Architecture.



ROOM IN THE ADAM STYLE.

Executed by Waring & Gillow, Oxford Street, London, W.

#### Interior Domestic Architecture.



IN THE RECEPTION ROOM: 4 GRAFTON STREET.

From Decoration and Furniture, later 18th Century, by M. Jourdain.

Published by B. T. Batsford, Ltd.



Published by B. T. BATSFORD, LTD. From Decoration and Furniture, later 18th Century. DESIGN FOR THE SIDE OF A ROOM. V

62



WOODHALL PARK, HERTFORDSHIRE: UPPER PART OF THE STAIRCASE HALL. From Decoration and Furniture, later 18th Century. Published